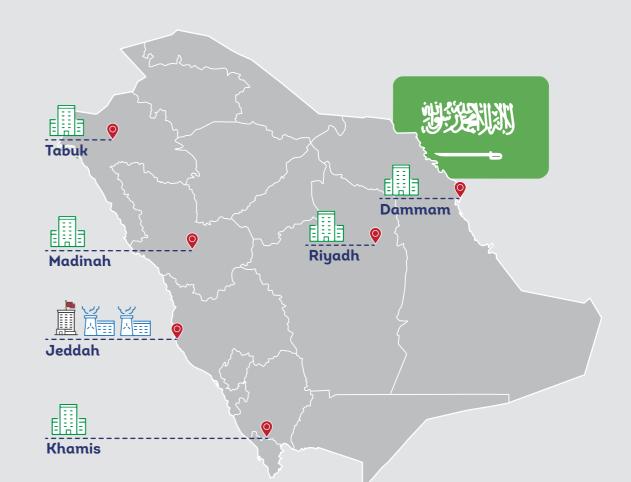

## **ALKHAIR** DISTRIBUTION

Al Khair is a renowned industry expert committed to constant improvement within Saudi's market. Its products are widespread across retail outlets such as hypermarkets and supermarkets, catered for by a skilled professional team. With a substantial history in the coffee and food import sectors.

#### **DISTRIBUTION CHANNELS**

Hyper and Supermarkets

%100 Covering top Customers

800 Wholesale outlets

More than **11,000** Grocery stores.

Is devoted to supporting the wellbeing and success of our consumers and their families by providing high-quality, essential food and beverages alongside enjoyable experiences.