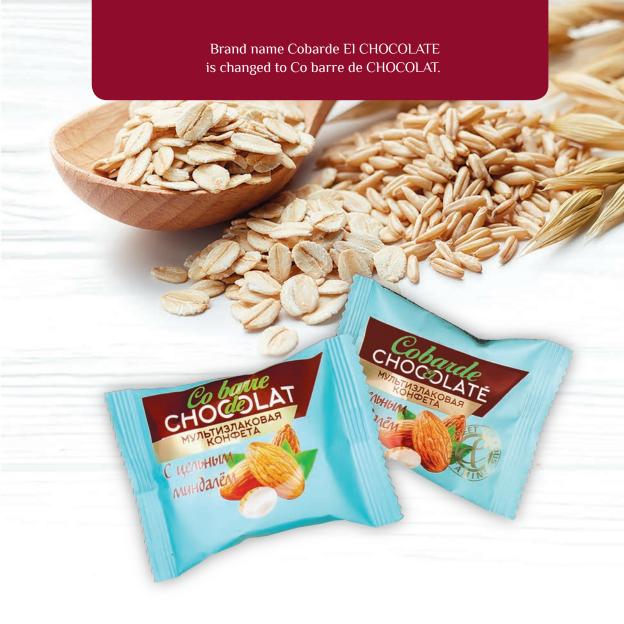

## Co barre CHOCE LAT

In 2020, LLC "V.A.Sh. SHOKOLATIE+" made a decision to systematically rebrand its products: the brand name Cobarde El CHOCOLATE is changed to Co barre de CHOCOLAT.

Cobarde El CHOCOLATE is rebranded to Co barre de CHOCOLAT to preserve the original name sound and spelling as much as possible without making drastic changes in the design of the product packaging.

The new brand Co barre de CHOCOLAT is inspired by images of French confectionery products and elegant melodious intonations of the French language.

In XVII - XIX centuries, the French language was the second language in Russia which is known from literary works by such writers as Lev Tolstoy, Alexander Chekhov etc. This legacy makes our brand familiar and friendly to Russian consumers.