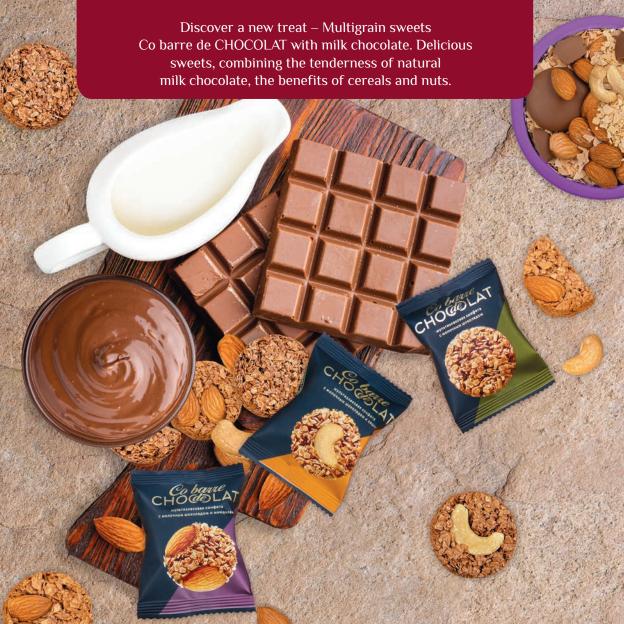

These sweets consist of a mixture of three cereals, natural chocolate or confectioner's glaze.

Currently, our confectionery factory is a leader among manufacturers of multigrain sweets\*.

Products manufactured by our confectionery factory LLC "V.A.Sh. SHOKOLATIE+" meets international quality standards, which is confirmed by certificates such as Halal, Eco, Kosher certifications, and diplomas and medals awarded at The Best Product International Contests.

## Co barre CHOCE LAT

In 2020, LLC "V.A.Sh. SHOKOLATIE+" made a decision to systematically rebrand its products: the brand name Cobarde El CHOCOLATE is changed to Co barre de CHOCOLAT.

Cobarde El CHOCOLATE is rebranded to Co barre de CHOCOLAT to preserve the original name sound and spelling as much as possible without making drastic changes in the design of the product packaging.

The new brand Co barre de CHOCOLAT is inspired by images of French confectionery products and elegant melodious intonations of the French language.

In XVII - XIX centuries, the French language was the second language in Russia which is known from literary works by such writers as Lev Tolstoy, Alexander Chekhov etc. This legacy makes our brand familiar and friendly to Russian consumers.