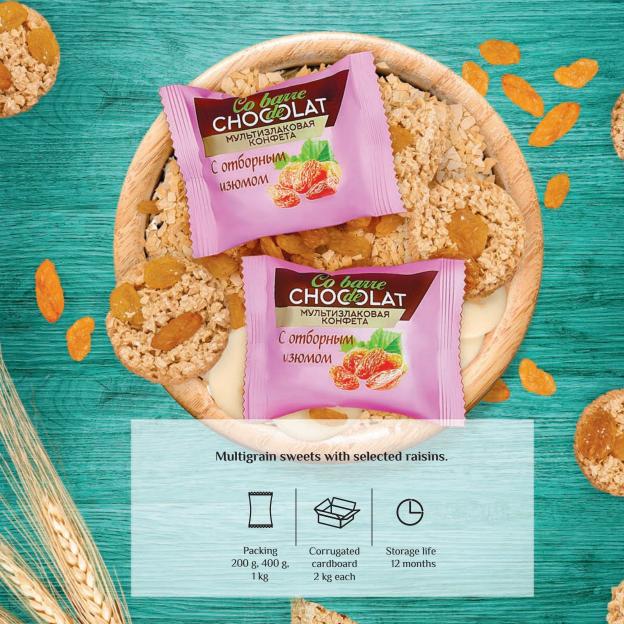

These sweets consist of a mixture of three cereals, natural chocolate or confectioner's glaze.

Currently, our confectionery factory is a leader among manufacturers of multigrain sweets\*.

Products manufactured by our confectionery factory LLC "V.A.Sh. SHOKOLATIE+" meets international quality standards, which is confirmed by certificates such as Halal, Eco, Kosher certifications, and diplomas and medals awarded at The Best Product International Contests.

There are two ways our products are presented: by weight and packedoptions.

We appreciate our partners and offer favorable terms of long-run cooperation.

\*According to ratings of chocolate and chocolate sweet manufacturers of the industry publication "Confectionery Products":