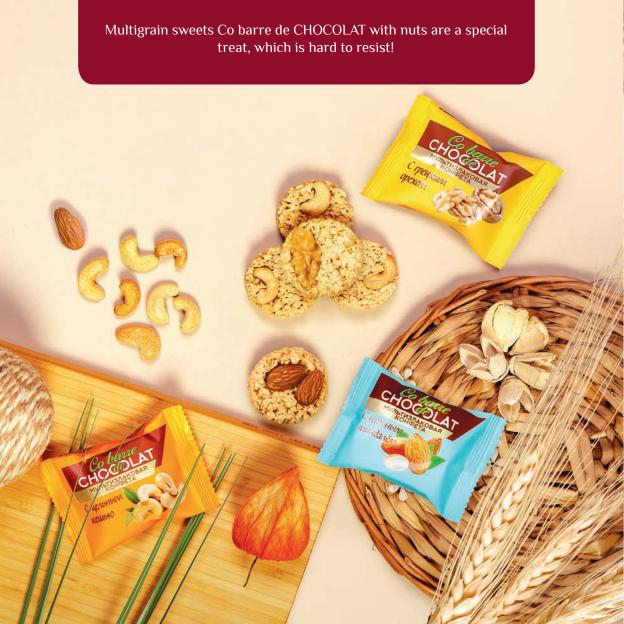

rve the original name sound and spelling as much as possible without making drastic changes in the design of the product packaging.

The new brand Co barre de CHOCOLAT is inspired by images of French confectionery products and elegant melodious intonations of the French language.

In XVII - XIX centuries, the French language was the second language in Russia which is known from literary works by such writers as Lev Tolstoy, Alexander Chekhov etc. This legacy makes our brand familiar and friendly to Russian consumers.











## Favorite Multigrain sweets Co barre de CHOCOLAT in a lidless box.



Multigrain sweets with dark confectioner's glaze

Multigrain sweets with white confectioner's glaze

Assorted multigrain sweets with white and dark confectioner's glaze

0.6 kg

0.6 kg

0.9 kg

















Multigrain sweets Co barre de CHOCOLAT with milk chocolate in a gift box. NEW мультизлаковые конфеты Multigrain sweets with milk chocolate. Cardboard sleeve box 200 g

## NOTES

|       | •                                       |                                         |                                         |
|-------|-----------------------------------------|-----------------------------------------|-----------------------------------------|
|       |                                         |                                         | • • • • • • • • • • • • • • • • • • • • |
| ••••• | • • • • • • • • • • • • • • • • • • • • | •••••                                   | • • • • • • • • • • • • • • • • • • • • |
|       |                                         |