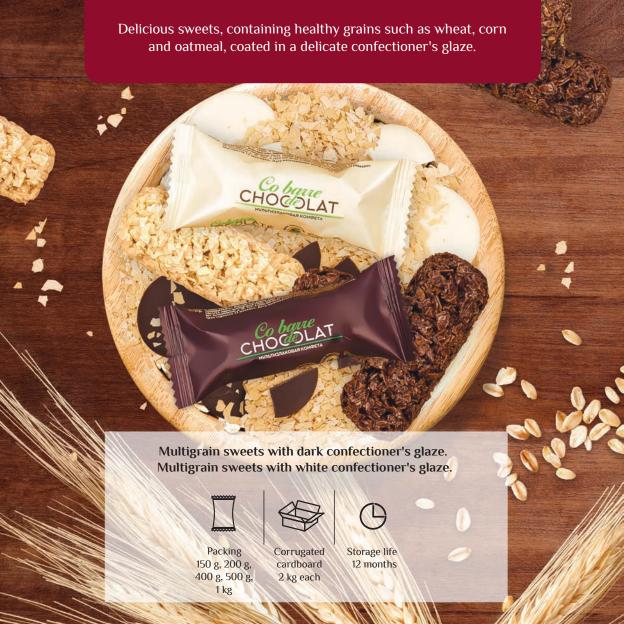

## Co barre CHOCE LAT

In 2020, LLC "V.A.Sh. SHOKOLATIE+" made a decision to systematically rebrand its products: the brand name Cobarde El CHOCOLATE is changed to Co barre de CHOCOLAT.

Cobarde El CHOCOLATE is rebranded to Co barre de CHOCOLAT to preserve the original name sound and spelling as much as possible without making drastic changes in the design of the product packaging.

The new brand Co barre de CHOCOLAT is inspired by images of French confectionery products and elegant melodious intonations of the French language.

In XVII - XIX centuries, the French language was the second language in Russia which is known from literary works by such writers as Lev Tolstoy, Alexander Chekhov etc. This legacy makes our brand familiar and friendly to Russian consumers.











## Favorite Multigrain sweets Co barre de CHOCOLAT in a lidless box.



Multigrain sweets with dark confectioner's glaze

Multigrain sweets with white confectioner's glaze

Assorted multigrain sweets with white and dark confectioner's glaze

0.6 kg

0.6 kg

0.9 kg

















Multigrain sweets Co barre de CHOCOLAT with milk chocolate in a gift box. NEW мультизлаковые конфеты Multigrain sweets with milk chocolate. Cardboard sleeve box 200 g

## NOTES

|       | •                                       |                                         |                                         |
|-------|-----------------------------------------|-----------------------------------------|-----------------------------------------|
|       |                                         |