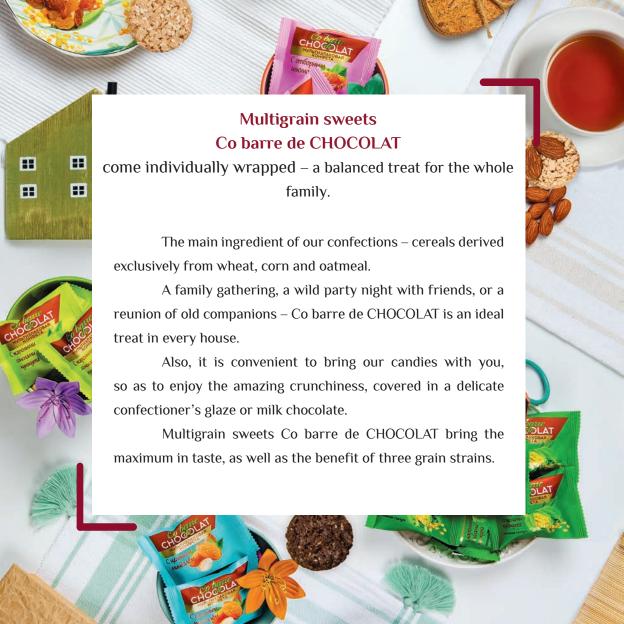

These sweets consist of a mixture of three cereals, natural chocolate or confectioner's glaze.

Currently, our confectionery factory is a leader among manufacturers of multigrain sweets\*.

Products manufactured by our confectionery factory LLC "V.A.Sh. SHOKOLATIE+" meets international quality standards, which is confirmed by certificates such as Halal, Eco, Kosher certifications, and diplomas and medals awarded at The Best Product International Contests.

## Favorite Multigrain sweets Co barre de CHOCOLAT in a lidless box.

Multigrain sweets with dark confectioner's glaze

Multigrain sweets with white confectioner's glaze

Assorted multigrain sweets with white and dark confectioner's glaze