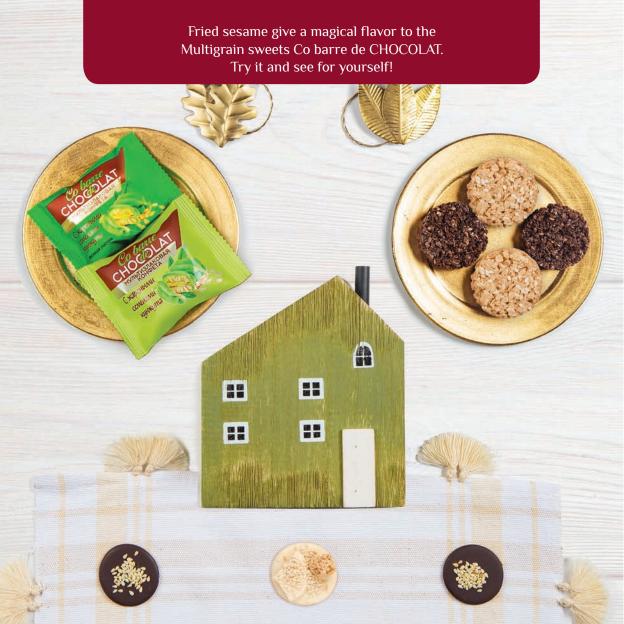

These sweets consist of a mixture of three cereals, natural chocolate or confectioner's glaze.

Currently, our confectionery factory is a leader among manufacturers of multigrain sweets\*.

Products manufactured by our confectionery factory LLC "V.A.Sh. SHOKOLATIE+" meets international quality standards, which is confirmed by certificates such as Halal, Eco, Kosher certifications, and diplomas and medals awarded at The Best Product International Contests.