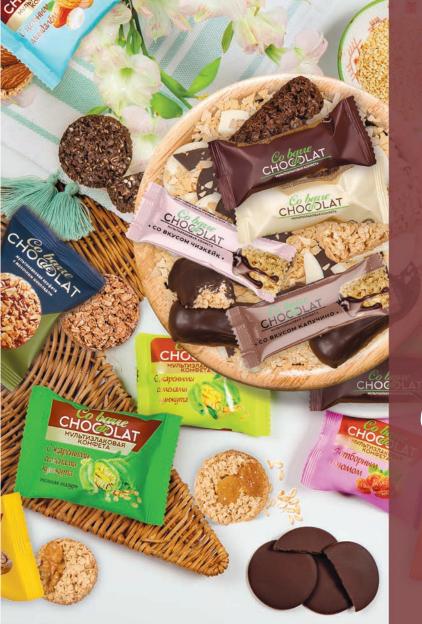

## Favorite Multigrain sweets Co barre de CHOCOLAT in a lidless box.

Multigrain sweets with dark confectioner's glaze

Multigrain sweets with white confectioner's glaze

Assorted multigrain sweets with white and dark confectioner's glaze

0.6 kg

0.6 kg

0.9 kg

Multigrain sweets Co barre de CHOCOLAT with milk chocolate in a gift box. NEW мультизлаковые конфеты Multigrain sweets with milk chocolate. Cardboard sleeve box 200 g