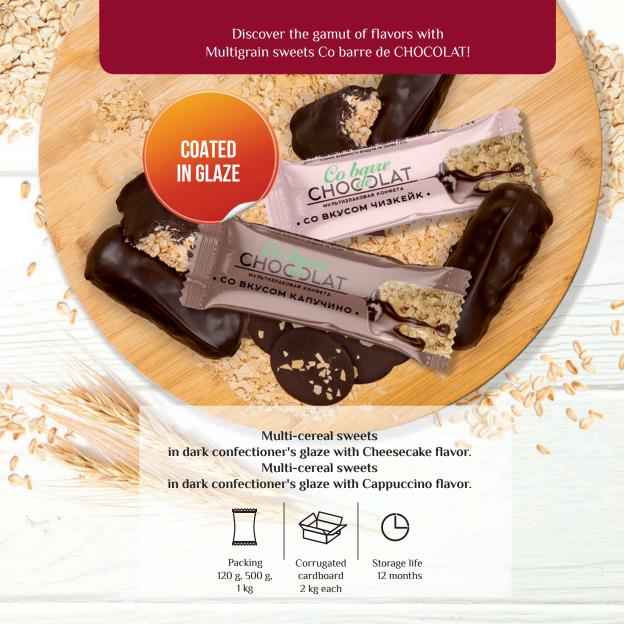

## Co barre CHOCE LAT

In 2020, LLC "V.A.Sh. SHOKOLATIE+" made a decision to systematically rebrand its products: the brand name Cobarde El CHOCOLATE is changed to Co barre de CHOCOLAT.

Cobarde El CHOCOLATE is rebranded to Co barre de CHOCOLAT to preserve the original name sound and spelling as much as possible without making drastic changes in the design of the product packaging.

The new brand Co barre de CHOCOLAT is inspired by images of French confectionery products and elegant melodious intonations of the French language.

In XVII - XIX centuries, the French language was the second language in Russia which is known from literary works by such writers as Lev Tolstoy, Alexander Chekhov etc. This legacy makes our brand familiar and friendly to Russian consumers.











## Favorite Multigrain sweets Co barre de CHOCOLAT in a lidless box.



Multigrain sweets with dark confectioner's glaze

Multigrain sweets with white confectioner's glaze

Assorted multigrain sweets with white and dark confectioner's glaze

0.6 kg

0.6 kg

0.9 kg

















Multigrain sweets Co barre de CHOCOLAT with milk chocolate in a gift box. NEW мультизлаковые конфеты Multigrain sweets with milk chocolate. Cardboard sleeve box 200 g

## NOTES

|       | •                                       |                                         |                                         |
|-------|-----------------------------------------|-----------------------------------------|-----------------------------------------|
|       |                                         |