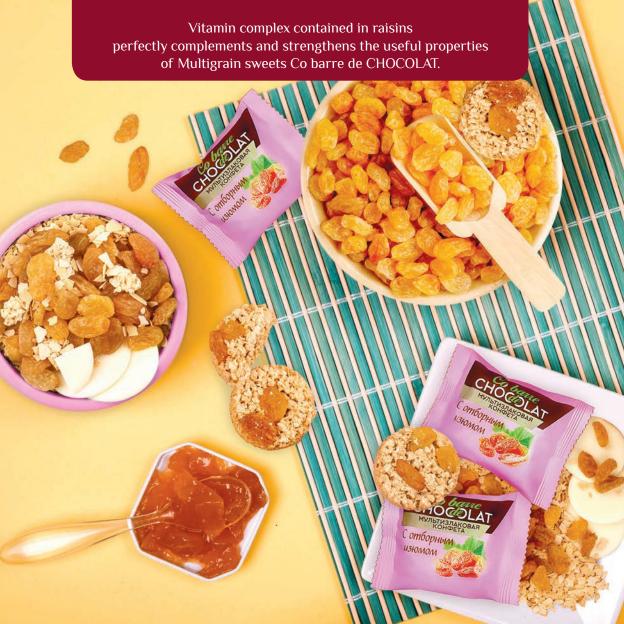

These sweets consist of a mixture of three cereals, natural chocolate or confectioner's glaze.

Currently, our confectionery factory is a leader among manufacturers of multigrain sweets\*.

Products manufactured by our confectionery factory LLC "V.A.Sh. SHOKOLATIE+" meets international quality standards, which is confirmed by certificates such as Halal, Eco, Kosher certifications, and diplomas and medals awarded at The Best Product International Contests.