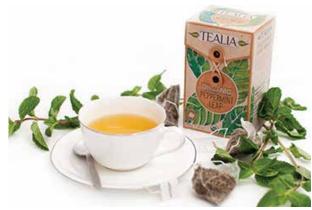

### HERBAL INFUSION

CHERRY BLOSSOM PURE GREEN 20 Pyramids x 2 g #50100 20 Pyramids x 2 g #20100

LIMONE 20 Pyramids x 2 g #50120

STRAWBERRY 20 Pyramids x 2 g #50130

SIMPLY MINT 20 Pyramids x 2 g #30150