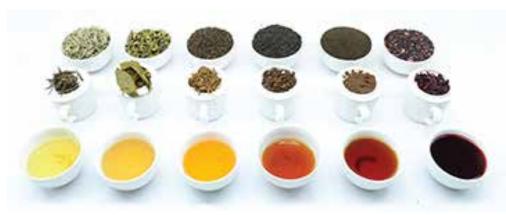

Our range of pure Ceylon Black and Green Teas are produced in the time tested original orthodox method of manufacture to entrap and enhance the ingredients found in the carefully plucked two leaves and a bud. Ceylon tea which was originally planted for commercial purposes in 1867 has unmatched quality with variety of tastes due to the terrain, climate and soil composition, enjoying two distinctly different seasons producing tea of exquisite quality and flavour.

It is an experience, we invite you to relish from our carefully selected range of Pure Ceylon Tea. We compose value added tea by flavouring and blending with natural fruits, flowers, spices and herbs with freshness and health as a priority, giving maximum benefit to your favourite cuppa.