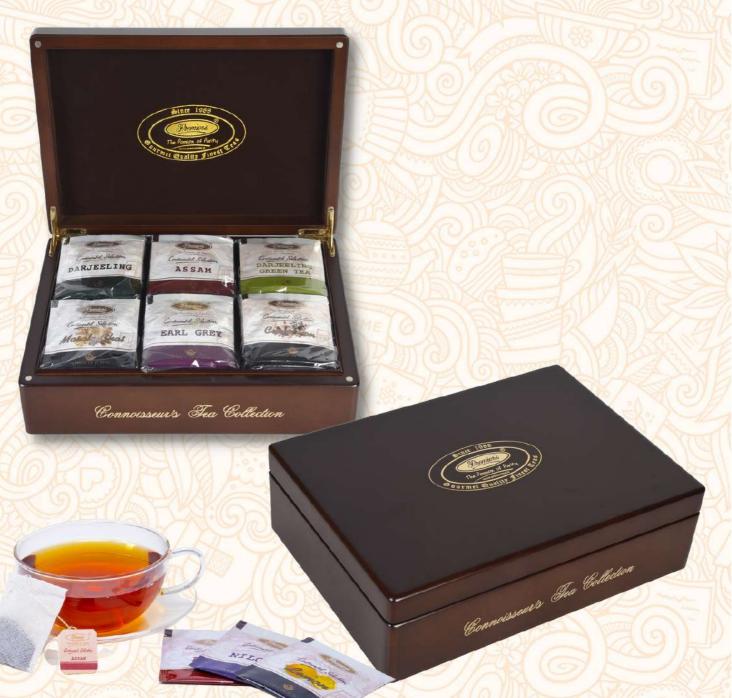

## Premier's Connoisseur Collection Handcrafted Wooden Tea Gift Set - PTBWB 6

This collection of Teas boasts of the finest of 6 types of refreshingly aromatic and heart-warming single origin and flavoured teas. 90 tea bags divided and assorted according to their type in a stunning handmade wooden box with an exquisite walnut finish. A perfect gift for any ceremony or occasion.

#### **Combinations Available**

Pure Teas: Darjeeling Black Tea, Darjeeling Green Tea, Assam Black Tea Flavoured Teas: Masala Chai, Earl Grey Tea, Celebration Tea

## Premier's Connoisseur Collection Handcrafted Wooden Tea Gift Set - PTBWB 12

This collection of Teas boasts of the finest of 12 types of refreshingly aromatic and heart-warming single origin and flavoured teas. 180 tea bags divided and assorted according to their type in a stunning handmade wooden box with an exquisite walnut finish. A perfect gift for any ceremony or occasion.

#### **Combinations Available**

Connoisseurs Tea Collections

Connoisseurs Tea Collectu

Pure Teas: Darjeeling Black Tea, Assam Black Tea, Nilgiri Black Tea, English Breakfast Tea Flavoured Teas: Earl Grey Tea, Celebration Tea, Mango Tea, Strawberry Tea, Passion Fruit Tea, Caramel Tea, Peach Tea, Lemon Tea