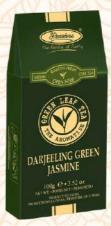

## Darjeeling Green Jasmine Tea PB - 2GT - JSM

Our special blend of the aromatic flavor of Jasmine Flower and pure green tea. Enjoy the mellow taste of the Green tea paired with the dried flower of Jasmine. A light bodied tea that has a floral aroma and a pleasant aftertaste. Additional sweeteners may be added to taste.