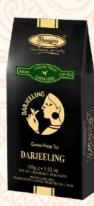

### **Darjeeling Green Tea**

### PB - 2GT

Pure Darjeeling Green Tea is well sought out for numerous health benefits, and calming properties. Darjeeling Green Tea yields a thin-bodied, light-colour liquor with a floral aroma cherished all over the world for its unique hint of muscatel flavors, slight grassy aftertaste and low caffeine content.