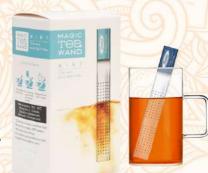

# 12 Silver Magic Tea Wands - PSMTW

The leaf teas are hygienically packed in a wand type infuser, made out of aluminium foil, a harmless and worldwide accepted packaging agent and every single Silver Magic Tea Wand is over-wrapped with Biaxially Oriented Polypropelene to minimize the loss of aroma and flavour.

### • Net. Wt. 30 g.e