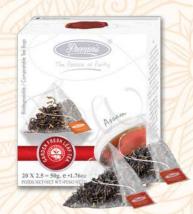

Packed in pyramid shaped tea bags made from bio-degradable/compostable material known as SOILON and placed in a heat-sealed pouch for more shelf life & further placed in beautifully designed whiteboard box.

## Darjeeling Black Tea PTNTC-D

Darjeeling Tea is known as the 'Champagne of Teas' and is cherished all over the world for its unique tinge of astringent flavour. It has a musky sweet-tasting note similar to Muscat wine and it yields a thin-bodied light-coloured brew, with a floral aroma. Recommended to be enjoyed without milk or creamer. Sweeteners may be added to taste.

## Assam Black Tea PTNTC-A

Strong, tart and malty with a dark reddish-brown colour; Assam tea is a rich, full-bodied bright liquor, intended for a tea connoisseur who prefers a strong cup of tea. Recommended to be enjoyed with milk or creamer. Sweeteners may be added to taste.

## Nilgiri Black Tea PTNTC-N

Nilgiri Tea is grown in the Blue Mountains of the Deccan and is the pride of Southern India. It yields a medium-bodied, red coloured liquor with a mellow flavour and a slight naturally sweet aftertaste. Recommended to be enjoyed with or without milk or creamer. Sweeteners may be added to taste.