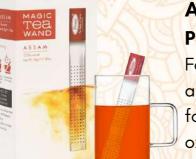

# 12 Silver Magic Tea Wands - PSMTW

The leaf teas are hygienically packed in a wand type infuser, made out of aluminium foil, a harmless and worldwide accepted packaging agent and every single Silver Magic Tea Wand is over-wrapped with Biaxially Oriented Polypropelene to minimize the loss of aroma and flavour.

## Assam Black Tea PSMTW-A

For almost a century, Assam Tea was the most favoured tea around the world. It still is one of the most favoured teas. Known for its strong and robust taste, it is loved as a breakfast tea. This oxidized tea has an adequate amount of caffeine content that would make the drinker feel more active.