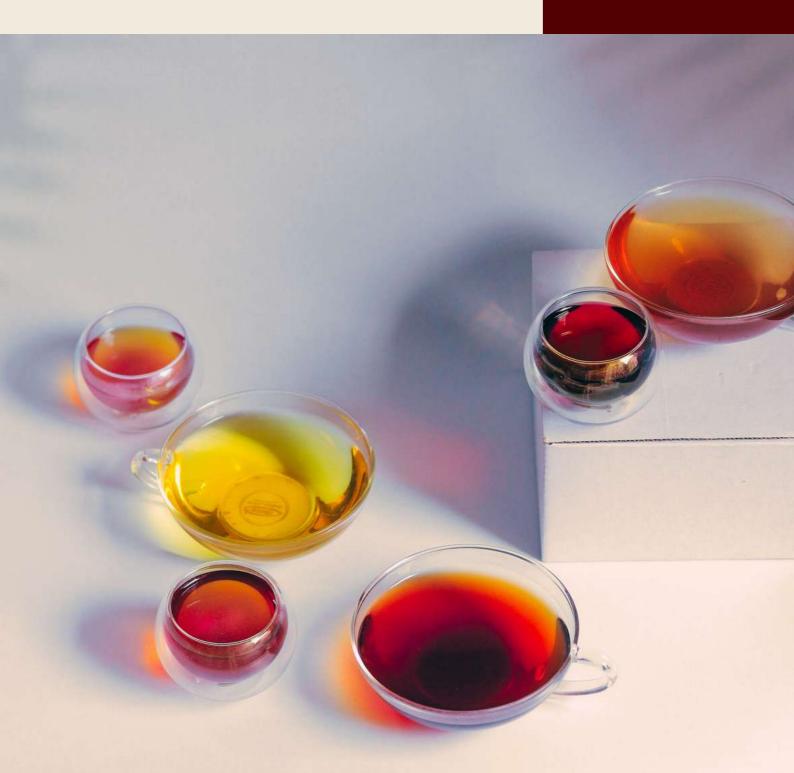

## Darjeeling Black Tea PTB-D

Darjeeling Tea is known as the 'Champagne of Teas' and is cherished all over the world for its unique tinge of astringent flavour. It has a musky sweet-tasting note similar to Muscat wine and it yields a thin-bodied light-coloured brew, with a floral aroma. Recommended to be enjoyed without milk or creamer. Sweeteners may be added to taste.

## Darjeeling Green Tea PTB-DG

Darjeeling Green Tea yields a thin-bodied, light-colour liquor with a floral aroma cherished all over the world for its unique hint of muscatel flavors, slight earthy aftertaste and low caffeine content. Recommended without milk or creamer. Additional sweeteners may be added to taste.

## Assam Black Tea PTB-A

Strong, tart and malty with a dark reddish-brown colour; Assam tea is a rich, full-bodied bright liquor, intended for a tea connoisseur who prefers a strong cup of tea. Recommended to be enjoyed with milk or creamer. Sweeteners may be added to taste.