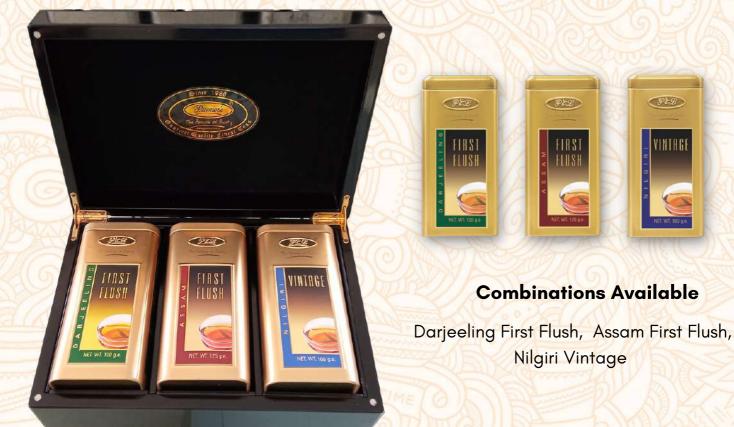

# Signature Series Gift Box Set with First Flush Teas in Limited-Edition Metal Caddy - PMGLS 3 IN 1

#### **Combinations Available**

Darjeeling White Speciality Tea, Darjeeling Sapphire Speciality Green Tea, Darjeeling Emerald Speciality Green Tea