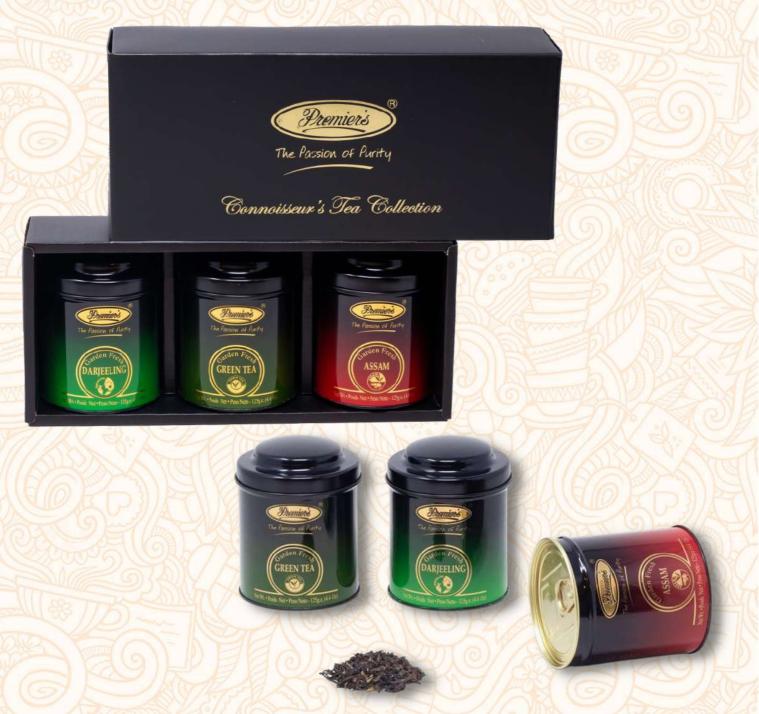

## Premier's 3 in 1 Domed Caddy Gift Set PM 3 IN 1

A black matte box containing 3 artistically designed domed metal caddies of premium loose leaf tea. With an easy to open inner lid, the caddies are specifically designed to preserve the freshness, aroma and flavour of the tea for prolonged periods of time.

#### **Combinations Available**

Pure Teas: Darjeeling Black Tea, Darjeeling Green Tea, Assam Black Tea, Nilgiri Black Tea Flavoured Teas: Earl Grey Tea, Masala Chai, Celebration Tea, Mango Tea, Apple Tea, Passion Fruit Tea, Caramel Tea, Peach Tea, Lemon Tea, Chocolate Tea, Pineapple Tea, Saffron Tea