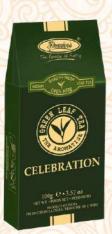

## Celebration

### PB -2 - CLBR

Enjoy the Tropical Mango, the tangy but sweet Pineapple and the creamy caramel in green tea. Celebration tea is our special In-House blend of the fruity flavours of Mango, Pineapple with the goodness of Caramel and Pure Green Tea. This flavour tea is preferred by many as an Iced Tea.