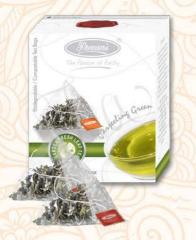

Packed in pyramid shaped tea bags made from bio-degradable/compostable material known as SOILON and placed in a heat-sealed pouch for more shelf life & further placed in beautifully designed whiteboard box.

## Kangra Tea PTNTWC-KNG

A hidden treasure known only to the true tea lovers, Kangra Tea is produced in the Kangra district in Himachal Pradesh, India. Known for its fresh, fragrant and earthy flavour, Kangra Tea has a unique liquor colour and a sweet lingering after-taste. The impeccable flavour of Kangra Tea is indeed its unique selling proposition. Additional sweeteners may be added to taste.

## English Breakfast Tea PTNTWC-EB

A typical English Brew with a blend of teas originating from Assam, with light floral undertones. Known as a Morning Tea, it brews a full-bodied cup that is rich in taste awakening the palate and mind. Additional sweetener and cream may be added to taste.

## Masala Chai PTNTC-MC

A blend of the aromatic Indian spice flavours and pure black tea. With the nostalgic taste of cinnamon, cardamom, cloves black pepper and ginger, this flavoured spice tea has a full bodied liquor and strong spicy aroma.