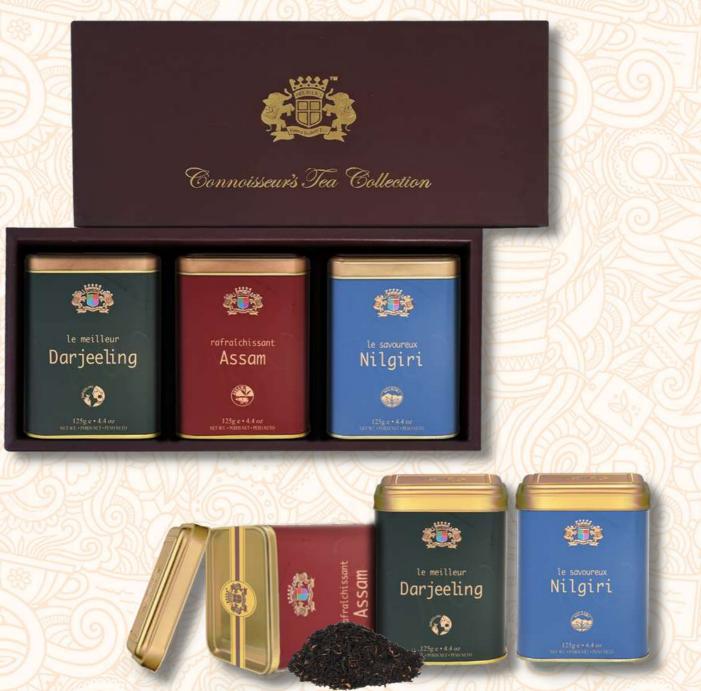

# Premier's 3 in 1 Elegant Square Caddy Gift Set PMS 3 IN 1

A brown gift box containing 3 artistically designed elegant square metal caddies. Each caddy contains a heat-sealed poly pack of premium loose leaf tea that preserves the freshness and flavour of the tea for prolonged periods of time. The metal caddies have an easy to open lid that can be used to help keep the aroma and quality intact even after opening the poly pouch inside.

#### **Combinations Available**

Pure Teas: Darjeeling Black Tea, Darjeeling Green Tea, Assam Black Tea, Nilgiri Black Tea, English Breakfast Tea Flavoured Teas: Earl Grey Tea, Masala Chai