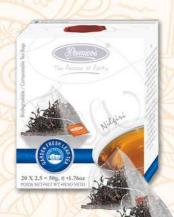

## 20 Biodegradable Tea Bags in Round Metal Caddy - PTNTC

Packed in pyramid shaped tea bags made from bio-degradable/compostable material known as SOILON and further placed in elegantly designed off-white metal caddies.

• Net. Wt. 50 g.e

## Darjeeling Black Tea PTNTC-D

Darjeeling Tea is known as the 'Champagne of Teas' and is cherished all over the world for its unique tinge of astringent flavour. It has a musky sweet-tasting note similar to Muscat wine and it yields a thin-bodied light-coloured brew, with a floral aroma. Recommended to be enjoyed without milk or creamer. Sweeteners may be added to taste.

## English Breakfast Tea PTNTC-EB

A typical English Brew with a blend of teas originating from Assam, with light floral undertones. Known as a Morning Tea, it brews a full-bodied cup that is rich in taste awakening the palate and mind. Additional sweetener and cream may be added to taste.