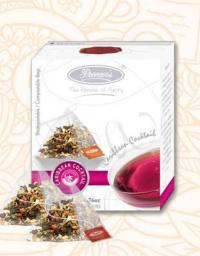

## Caribbean Cocktail PTNTWC-CCTL

Temptingly sweet & citrusy with a blend of tropical fruit dices , nestled in a beautiful composition of hibiscus and orange peels. An infusion that will take you amidst the singing Islands of Caribbean and can be taken any time of the day that will keep you fresh and energetic. Can be enjoyed both as hot and iced tea. Recommended to be enjoyed without milk or creamer. Sweeteners may be added to taste.