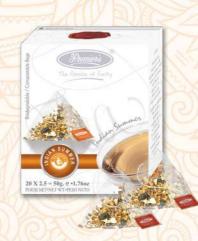

## Indian Summer PTNTWC-INSM

A fine blend of dried apple pieces, orange peels, fine petals of Sunflower & Safflowers, resulting in a refreshing infusion that is both fruity and floral and suits all palates. Can be enjoyed both as hot and iced tea. Recommended to be enjoyed without milk or creamer. Sweeteners may be added to taste.