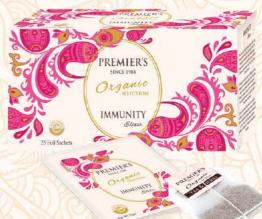

## Immunity Elixir Net. Wt. 45 g.e | PODC-IME

This stress buster blend of treasured Organic Green Tea, blended with Ashwagandha, Ginger and Licorice, the healthiest of Indian herbs, works to strengthen your immunity and relieve stress which washes over you like a bittersweet symphony and we call, Nature's very own Immunity Booster.