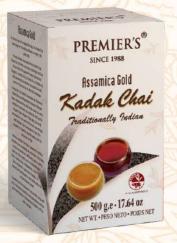

## CTC Tea - heat-sealed pouch in WhiteBoard Box

A duo of the most popular blends in Indian households, Kadak Chai & Masala Chai, packed in metalized poly-pouch, heat-sealed to retain freshness and minimize oxygen transmission, further placed in artistically designed whiteboard box with our promise of purity.

• Net. Wt. 500 g.e • Net. Wt. 1.0 k.g

## Assamica Gold Kadak Chai

PT-KC-500 g.e

Experience a rejuvenating cup of Kadak Chai from the finest tea gardens of Assam, one that is rich, robust and full-bodied with malty flavours. A typical Inf household tea for those who desire the blend of absolute briskness with alluring colours and exceptional aroma.