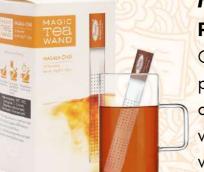

## Masala Chai Flavoured Tea PSMTW-MC

Our special blend of the strong Indian Spices flavours and the pure black tea. Enjoy the nostalgic taste of cinnamon, cardamom, cloves, and many more in the form of flavoured spice tea. A tea with a full bodied liquor and strong spicy aroma. Recommended with milk or cream. Also add sweetners as per taste.