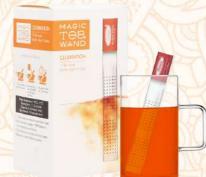

## Celebration Flavoured Tea PSMTW-CLBR

Celebration tea is our special in-house blend of the fruity flavours of Mango, Pineapple with the goodness of Caramel and Pure Black Tea. Enjoy the Tropical Mango, the tangy but sweet Pineapple and the creamy caramel in black tea.