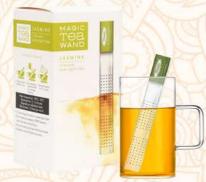

# 12 Silver Magic Tea Wands - PSMTW

The leaf teas are hygienically packed in a wand type infuser, made out of aluminium foil, a harmless and worldwide accepted packaging agent and every single Silver Magic Tea Wand is over-wrapped with Biaxially Oriented Polypropelene to minimize the loss of aroma and flavour.

Net. Wt. 30 g.e