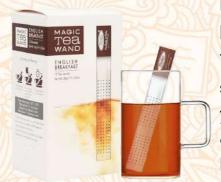

## English Breakfast Tea PSMTW-EB

Taking Assam tea as the base, we at Premier's have created a special blend of the English Breakfast Tea. English Breakfast Tea yields a full-bodied, red liquor with vibrant aroma cherished all over the world for its smooth taste, aroma and malty flavor. A breakfast tea for a good morning.