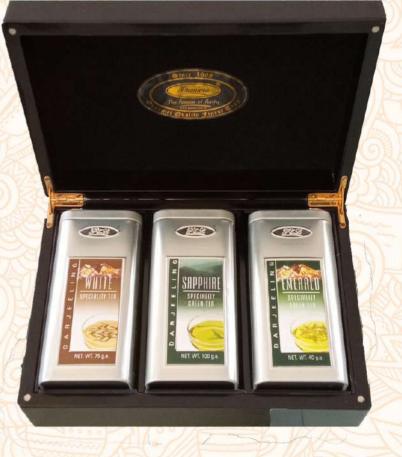

# Signature Series Gift Box Set with First Flush Teas in Limited-Edition Metal Caddy - PMGLS 3 IN 1

#### **Combinations Available**

Darjeeling White Speciality Tea, Darjeeling Sapphire Speciality Green Tea, Darjeeling Emerald Speciality Green Tea