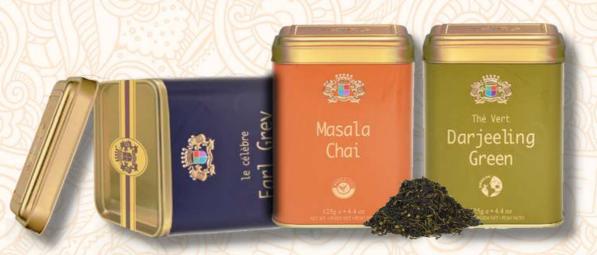

## Earl Grey Flavoured Tea PTB-EG

The intense citrusy flavour of Bergamot blended with black tea gives us a classic, floral yet lemony cup of Earl Grey. Recommended without milk or creamer. Additional sweeteners may be added to taste.

## Masala Chai

A blend of the aromatic Indian spice flavours and the pure black tea. A tea that every Indian is bound to love. With the nostalgic taste of cinnamon, cardamom, cloves and many more, this flavoured spice tea has a full bodied liquor and strong spicy aroma. Recommended with or without milk or creamer. Additional sweeteners may be added to taste.

## Darjeeling Black Tea PTB-D

Darjeeling Tea is known as the 'Champagne of Teas' and is cherished all over the world for its unique tinge of astringent flavour. It has a musky sweet-tasting note similar to Muscat wine and it yields a thin-bodied light-coloured brew, with a floral aroma. Recommended to be enjoyed without milk or creamer. Sweeteners may be added to taste.