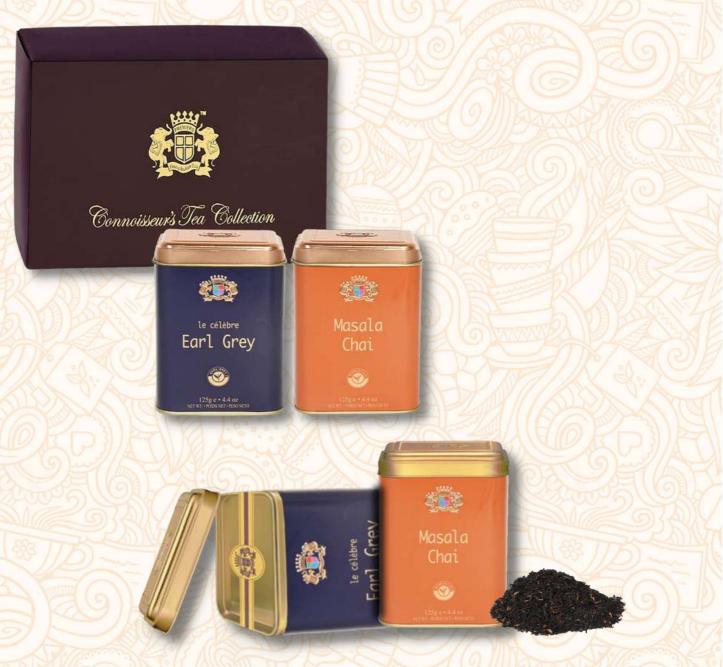

## Premier's 2 in 1 Elegant Square Caddy Gift Set PMS 2 IN 1

A brown gift box containing 2 artistically designed elegant square metal caddies. Each caddy contains a heat sealed poly pack of premium loose leaf tea that preserves the freshness and flavour of the tea for prolonged periods of time. The metal caddies have an easy to open lid that can be used to help keep the aroma and quality intact even after opening the poly pouch inside.

#### **Combinations Available**

Pure Teas: Darjeeling Black Tea, Darjeeling Green Tea, Assam Black Tea, Nilgiri Black Tea, English Breakfast Tea Flavoured Teas: Earl Grey Tea, Masala Chai