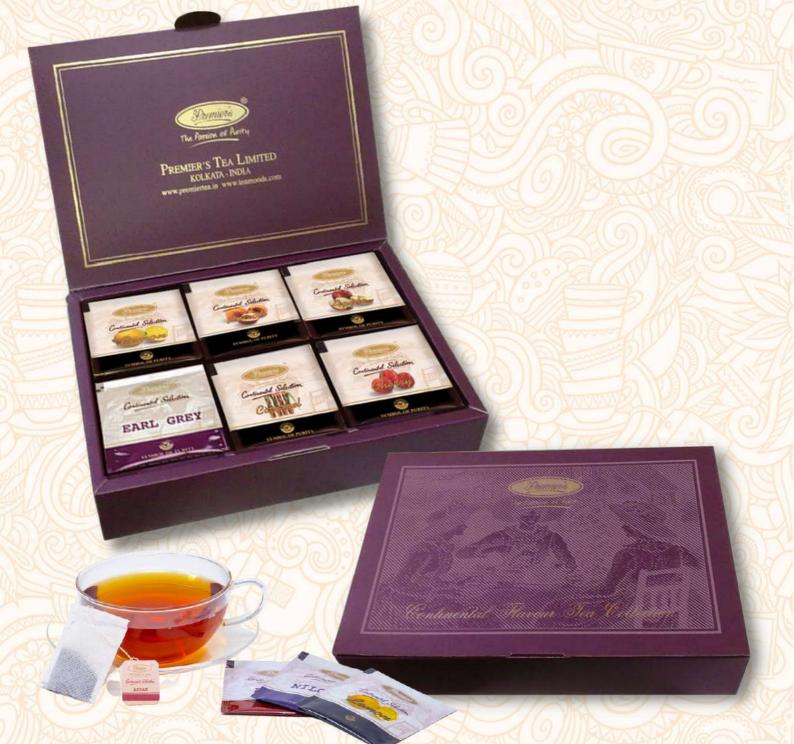

## Premier's Connoisseur Collection Handcrafted Wooden Tea Gift Set - PTBWB 6

This collection of Teas boasts of the finest of 6 types of refreshingly aromatic and heart-warming single origin and flavoured teas. 90 tea bags divided and assorted according to their type in a stunning handmade wooden box with an exquisite walnut finish. A perfect gift for any ceremony or occasion.

#### **Combinations Available**

Pure Teas: Darjeeling Black Tea, Darjeeling Green Tea, Assam Black Tea Flavoured Teas: Masala Chai, Earl Grey Tea, Celebration Tea