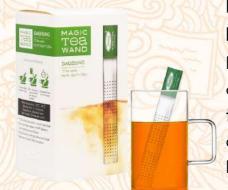

# 12 Silver Magic Tea Wands - PSMTW

The leaf teas are hygienically packed in a wand type infuser, made out of aluminium foil, a harmless and worldwide accepted packaging agent and every single Silver Magic Tea Wand is over-wrapped with Biaxially Oriented Polypropelene to minimize the loss of aroma and flavour.