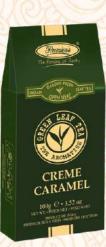

## Creme Caramel Flavoured Tea PB - 2GT - CRMCL

Crème Caramel Green Tea is our special In-House blend of the smooth flavour of Creamy Caramel and Pure Green Tea. A flavourful warm liquor with a fruity aroma that will make you want for more. This flavour tea is preferred by many as an Iced Tea. Additional sweeteners may be added to taste.