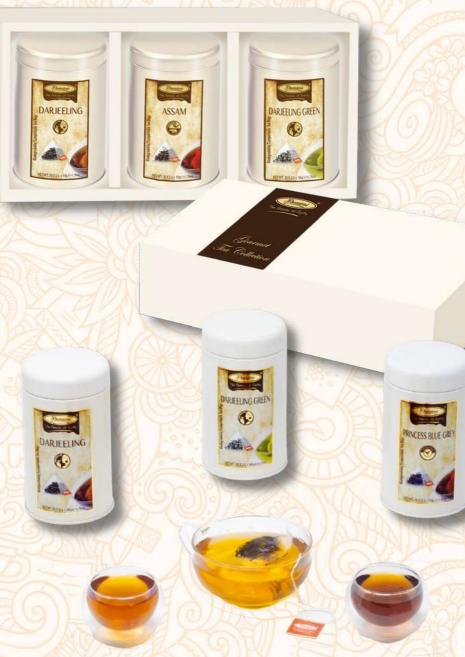

## Premier's Connoisseur Collection Handcrafted Wooden Tea Gift Set - PTBWB 6

This collection of Teas boasts of the finest of 6 types of refreshingly aromatic and heart-warming single origin and flavoured teas. 90 tea bags divided and assorted according to their type in a stunning handmade wooden box with an exquisite walnut finish. A perfect gift for any ceremony or occasion.

#### **Combinations Available**

Pure Teas: Darjeeling Black Tea, Darjeeling Green Tea, Assam Black Tea Flavoured Teas: Masala Chai, Earl Grey Tea, Celebration Tea