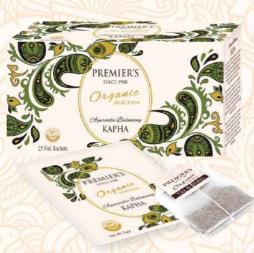

## Ayurvedic Balancing Kapha PODC-KPH | Net. Wt. 37.5 g.e

As per Ayurveda 'The Science of Life', we are ruled by the five elements of nature, Earth, Air, Water, Fire & Space. Kapha dosha consists of Water & Earth, which maintain body resistance and supports balance. Our blend of organic herbs and spices add to a healthy lifestyle and helps in balancing Kapha.