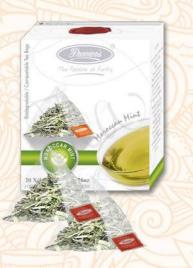

## Mint Flavoured Tea PTB-F11

Our special blend of the cool flavor of the mint leaves and purest black tea. Enjoy the refreshing flavor of mint tea. A tea known for its calming properties that may even help in digestion. A delight for a hot and humid day. Can be consumed as a hot or iced tea. Additional sweeteners may be added to taste.