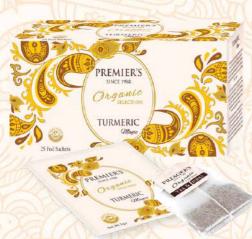

## Turmeric Magic PODC-TRM | Net. Wt. 45 g.e

A wholesome cup of potent organic turmeric, a great source of curcumin; along with ginger and tulsi, processed proportionately with high-grown Organic Green Tea, makes this blend not only a powerhouse of antioxidants but also leaves you with a warm, soothing, earthy flavour.