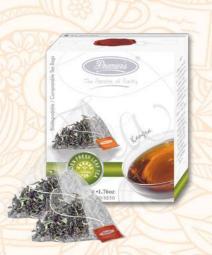

Packed in pyramid shaped tea bags made from bio-degradable/compostable material known as SOILON and placed in a heat-sealed pouch for more shelf life & further placed in beautifully designed whiteboard box.

Net. Wt. 50 g.e

## Caribbean Cocktail PTNTWC-CCTL

Temptingly sweet & citrusy with a blend of tropical fruit dices , nestled in a beautiful composition of hibiscus and orange peels. An infusion that will take you amidst the singing Islands of Caribbean and can be taken any time of the day that will keep you fresh and energetic. Can be enjoyed both as hot and iced tea. Recommended to be enjoyed without milk or creamer. Sweeteners may be added to taste.

## Indian Summer PTNTWC-INSM

A fine blend of dried apple pieces, orange peels, fine petals of Sunflower & Safflowers, resulting in a refreshing infusion that is both fruity and floral and suits all palates. Can be enjoyed both as hot and iced tea. Recommended to be enjoyed without milk or creamer. Sweeteners may be added to taste.

## Moroccan Mint PTNTWC-MCNT

Tea occupies an important place in Moroccan culture and is considered a sign of hospitality, friendship & tradition. Inspired by Moroccan tradition we created the delicious concoction of pure green tea and mint leaves coupled with lemon grass. This popular tea is appreciated for its warm green liquor and relaxing properties.